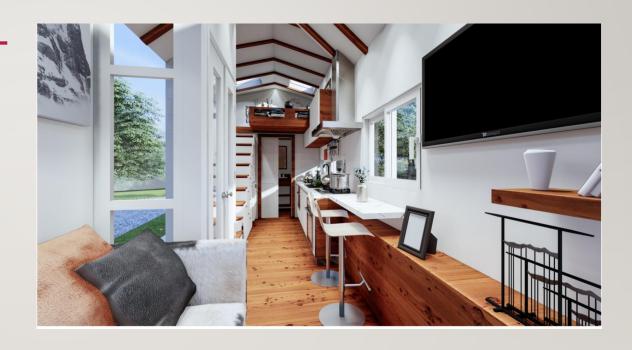

#### THE BELLA

**The Bella** is a delightful space and provides a wonderful way of keeping all the necessary comforts with a minimalist approach.

- Unique design, with storage and loft lounge.
- Enjoy your cooking time with a small kitchen.
- One bed is very suitable for couple.
- The first floor is a toilet, kitchen and storage.
- 1 loft bedroom