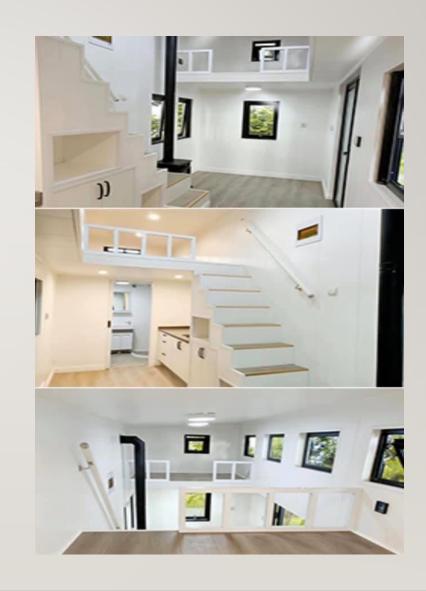

#### THE MADINA

**The Madina** is well thought out. All the amenities of home, but in a more condensed version.

- Open plan lounge and kitchen/dinning
- 2 loft bedrooms adequate for a queen and a double
- Well sized bathroom
- Staircase to main loft ladder to second

#### THE HAWKESBURY

**The Hawkesbury** is well thought out. All the amenities of home, but in a more condensed version.

- Open plan lounge and kitchen/dinning
- 2 loft bedrooms adequate for a queen and a double
- Well sized bathroom
- Staircase to main loft ladder to second

#### THE JUVEL

**The Juvel** is well thought out. All the amenities of home, but in a more condensed version.

- Open plan lounge and kitchen/dinning
- 1-2 loft bedrooms adequate for a queen bed
- Well sized bathroom
- Staircase to main loft library ladder to second
- Side entry