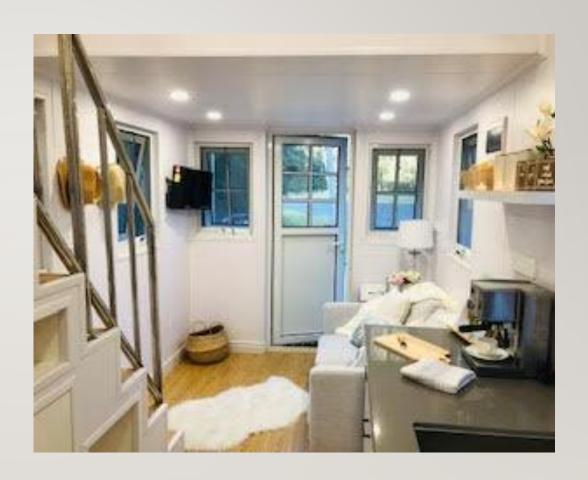

#### THE REVESBY

**The Revesby** is has a comfortable double bed and a small sitting room or extra bedroom, there is a small loft space above perfect for storage.

- Looks can be deceiving with this little house.
- Space for a couple.
- Compact but so functional.
- The first floor is a toilet, kitchen lounge and study nook
- The loft has double bed and a small storage area