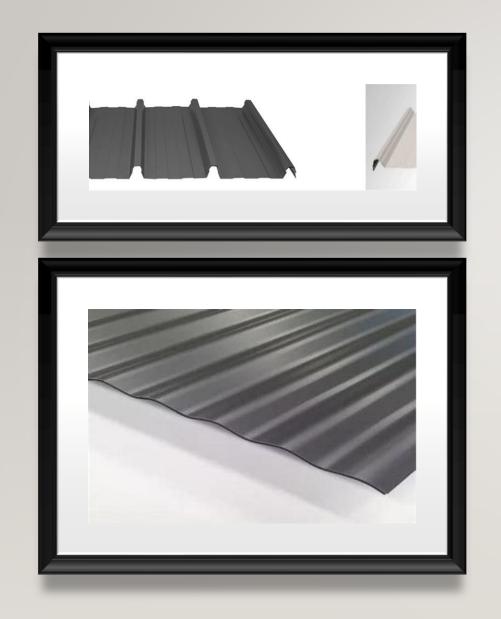

### THE REVESBY

**The Revesby** is has a comfortable double bed and a small sitting room or extra bedroom, there is a small loft space above perfect for storage.

- Looks can be deceiving with this little house.
- Space for a couple.
- Compact but so functional.
- The first floor is a toilet, kitchen lounge and study nook
- The loft has double bed and a small storage area



## Inclusion-Standard materials

- 1. Trailer
- 2. Light steel frame
- 3. Roofing: Colourbond sheet
- 4. External wall: metal Colourbond SIP panel
- 5. Internal wall & ceiling: integrated wall panel
- 6. Flooring: laminated flooring, and PVC flooring (bathroom)
- 7. Window & Outdoor: double glass window
- 8. Indoor: WPC door
- 9. Kitchen: cabinet, countertop with sink and faucet bathroom: toilet, shower, washbasin





### ROOFING--0.5MM COLOURBOND SHEET--WITH 2 SHAPES

# LIGHT STEAL FRAME





#### ALL OUR TINY HOMES ARE MADE TO ORDER



4 QUEEN ST REVESBY NSW 0480 223 985 WWW.QSTINYHOMES.COM.AU