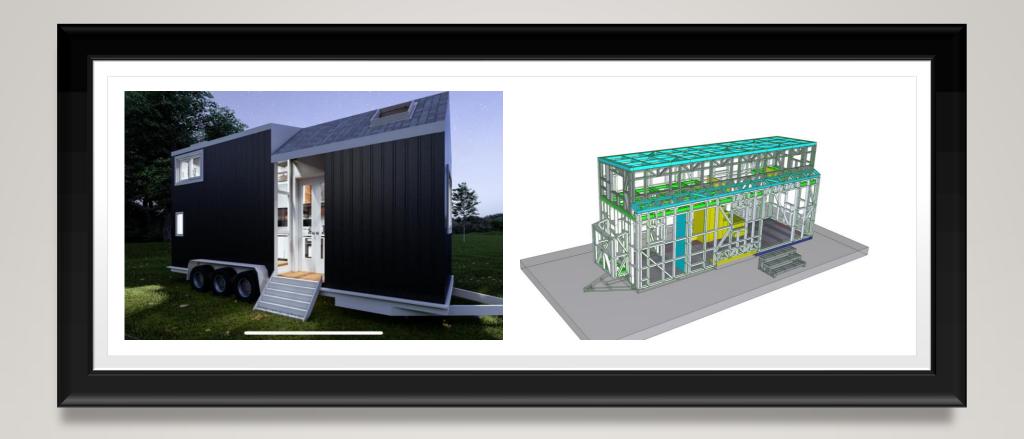

## Inclusion-Standard materials

- 1. Trailer
- 2. Light steel frame
- 3. Roofing: Colourbond sheet
- 4. External wall: metal Colourbond SIP panel
- 5. Internal wall & ceiling: integrated wall panel
- 6. Flooring: laminated flooring, and PVC flooring (bathroom)
- 7. Window & Outdoor: double glass window
- 8. Indoor: WPC door
- 9. Kitchen: cabinet, countertop with sink and faucet bathroom: toilet, shower, washbasin

# LIGHT STEAL FRAME