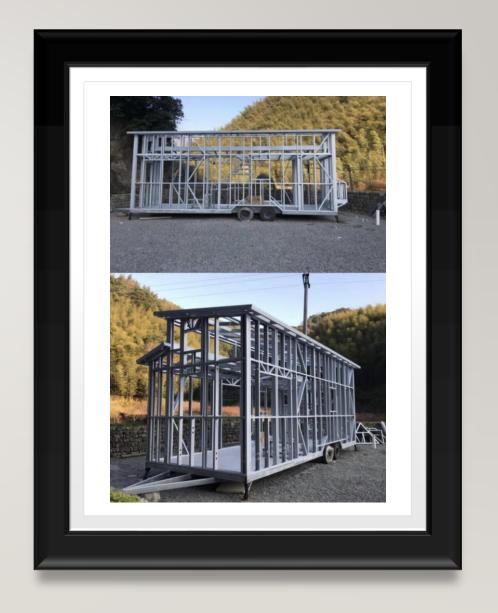

l sitting room or extra bedroom, there is a small loft space above perfect for storage.

- Looks can be deceiving with this little house.
- Space for a couple.
- Compact but so functional.
- The first floor is a toilet, kitchen lounge and study nook
- The loft has double bed and a small storage area



## Inclusion-Standard materials

- 1. Trailer
- 2. Light steel frame
- 3. Roofing: Colourbond sheet
- 4. External wall: metal Colourbond SIP panel
- 5. Internal wall & ceiling: integrated wall panel
- 6. Flooring: laminated flooring, and PVC flooring (bathroom)
- 7. Window & Outdoor: double glass window
- 8. Indoor: WPC door
- 9. Kitchen: cabinet, countertop with sink and faucet bathroom: toilet, shower, washbasin





### ROOFING--0.5MM COLOURBOND SHEET--WITH 2 SHAPES

# LIGHT STEAL FRAME





#### ALL OUR TINY HOMES ARE MADE TO ORDER



4 QUEEN ST REVESBY NSW 0480 223 985 WWW.QSTINYHOMES.COM.AU