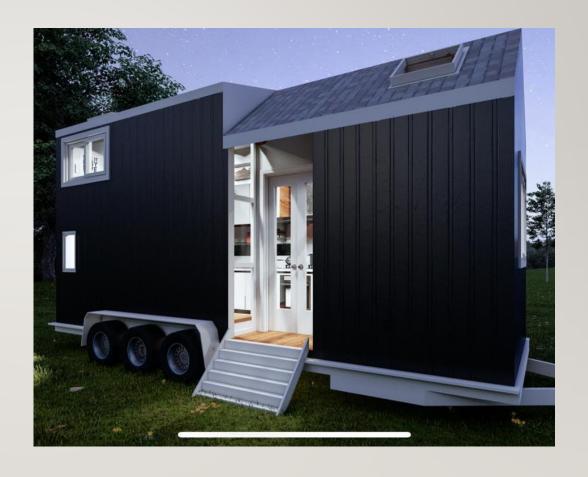

#### THE REVESBY

**The Revesby** is has a comfortable double bed and a small sitting room or extra bedroom, there is a small loft space above perfect for storage.

- Looks can be deceiving with this little house.
- Space for a couple.
- Compact but so functional.
- The first floor is a toilet, kitchen lounge and study nook
- The loft has double bed and a small storage area