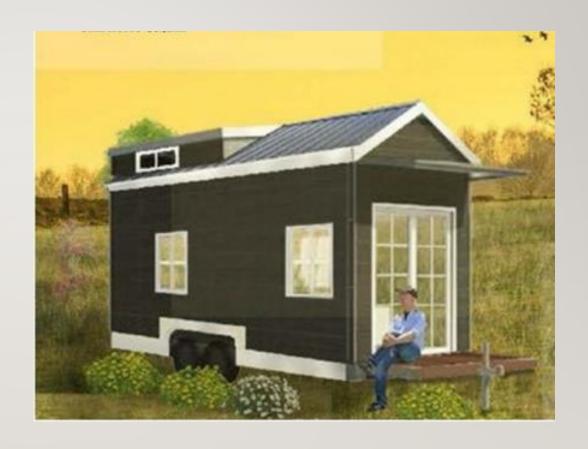

#### THE REVESBY

**The Revesby** is has a comfortable double bed and a small sitting room or extra bedroom, there is a small loft space above perfect for storage.

- Looks can be deceiving with this little house.
- Space for a couple.
- Compact but so functional.
- The first floor is a toilet, kitchen lounge and study nook
- The loft has double bed and a small storage area